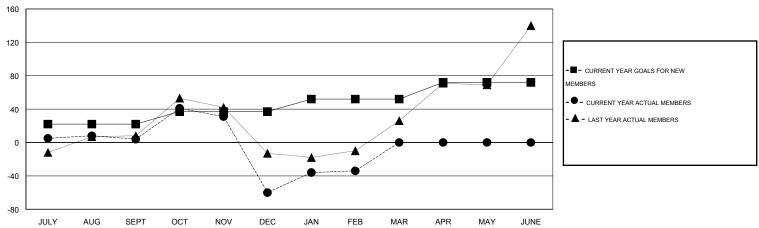

## GOALS AND ACTUAL MEMBERS CUMULATIVE

| DROPPED CLUBS: 0  DROPPED MEMBERS |     | 40 CLUBS OF 81 ADDED 1 OR MORE NEW MEMBERS | GENDER DISTRIBUTION           MALE         1,511 (85.46%)           FEMALE         257 (14.54%) |    |     |
|-----------------------------------|-----|--------------------------------------------|-------------------------------------------------------------------------------------------------|----|-----|
| DECEASED                          | 2   | CLICK HERE FOR HEALTH                      | FAMILY UNIT MEMBERS                                                                             |    | 109 |
| CLUB CANCELLED OTHER              | 226 | ASSESSMENT DATA                            | HEAD OF HOUSEHOLD                                                                               |    | 50  |
| TOTAL                             | 228 |                                            | NON-HEAD OF HOUSEHOL                                                                            | 59 |     |

# LOCATION REP OF BANGLADESH

 $\mathop{\mathsf{GMT}}\nolimits \mathrel{\mathsf{CA}}\nolimits \, 6$ 

|               |                  | Clubs               |                            |                             |                       |                    | Members                    |                              |                             |
|---------------|------------------|---------------------|----------------------------|-----------------------------|-----------------------|--------------------|----------------------------|------------------------------|-----------------------------|
|               | RESU             | LTS FOR 2013-2014   |                            |                             | RESULTS FOR 2013-2014 |                    |                            |                              |                             |
| QUARTER       | NEW CLUB<br>GOAL | ACTUAL NEW<br>CLUBS | ACTUAL<br>DROPPED<br>CLUBS | ACTUAL NET<br>GAIN/<br>LOSS | QUARTER               | NEW MEMBER<br>GOAL | ACTUAL TOTAL MEMBERS ADDED | ACTUAL<br>DROPPED<br>MEMBERS | ACTUAL NET<br>GAIN/<br>LOSS |
| JULY/AUG/SEPT | 2                | 0                   | 0                          | 0                           | JULY/AUG/SEPT         | 22                 | 42                         | 38                           | 4                           |
| OCT/NOV/DEC   | 1                | 1                   | 0                          | 1                           | OCT/NOV/DEC           | 15                 | 94                         | 158                          | -64                         |
| JAN/FEB/MAR   | 1                | 1                   | 0                          | 1                           | JAN/FEB/MAR           | 15                 | 58                         | 32                           | 26                          |
| APR/MAY/JUNE  | 1                | 0                   | 0                          | 0                           | APR/MAY/JUNE          | 20                 | 0                          | 0                            | 0                           |