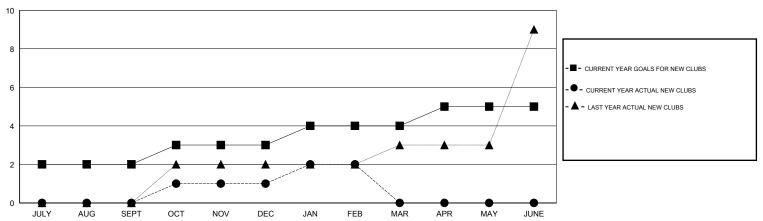

### GOALS AND ACTUAL NEW CLUBS CUMULATIVE

# LOCATION REP OF BANGLADESH

 $\mathop{\mathsf{GMT}}\nolimits \mathrel{\mathsf{CA}}\nolimits \, 6$ 

|               |                  | Clubs               |                            |                             |                       |                    | Members                    |                              |                             |
|---------------|------------------|---------------------|----------------------------|-----------------------------|-----------------------|--------------------|----------------------------|------------------------------|-----------------------------|
|               | RESU             | LTS FOR 2013-2014   |                            |                             | RESULTS FOR 2013-2014 |                    |                            |                              |                             |
| QUARTER       | NEW CLUB<br>GOAL | ACTUAL NEW<br>CLUBS | ACTUAL<br>DROPPED<br>CLUBS | ACTUAL NET<br>GAIN/<br>LOSS | QUARTER               | NEW MEMBER<br>GOAL | ACTUAL TOTAL MEMBERS ADDED | ACTUAL<br>DROPPED<br>MEMBERS | ACTUAL NET<br>GAIN/<br>LOSS |
| JULY/AUG/SEPT | 2                | 0                   | 0                          | 0                           | JULY/AUG/SEPT         | 22                 | 42                         | 38                           | 4                           |
| OCT/NOV/DEC   | 1                | 1                   | 0                          | 1                           | OCT/NOV/DEC           | 15                 | 94                         | 158                          | -64                         |
| JAN/FEB/MAR   | 1                | 1                   | 0                          | 1                           | JAN/FEB/MAR           | 15                 | 58                         | 32                           | 26                          |
| APR/MAY/JUNE  | 1                | 0                   | 0                          | 0                           | APR/MAY/JUNE          | 20                 | 0                          | 0                            | 0                           |